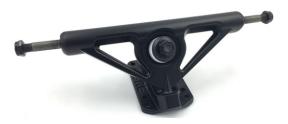

OUR PRODUCT TRUCKS

### Trucks

### SKATE AND LONGBOARD TRUCKS

HMX#3 5.0 | 5.2 | 5.5"

**HMX#2** 5.0 | 5.25 | 5.5 | 5.875 | 6.25 "

HMX#LB 150 | 180mm

SHAPES
Street, longboard, and surf skate trucks, in various sizes and shapes

MATERIALS
A356.25 grade aluminum