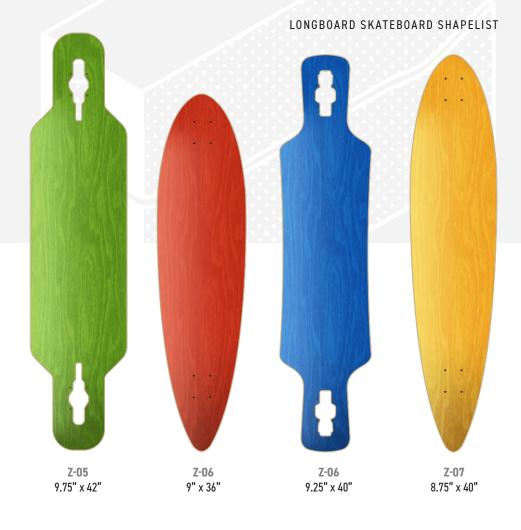

### LONGBOARD DECK SHAPELIST

**KICKTAIL AS PER CUSTOMER REQUEST** 

| SHAPE | WIDTH | LENGTH | NOSE    | TAIL     | WB     |
|-------|-------|--------|---------|----------|--------|
| Z-01  | 10"   | 31"    | 70.73mm | 135.14mm | 477mm  |
| Z-02  | 9.75" | 38"    | 79.63mm | 79.63mm  | 27.63" |
| Z-03  | 9.75" | 42"    | 85.2mm  | 85.2mm   | 31.19" |
| Z-04  | 9.5"  | 40"    | 37.3mm  | 37.3mm   | 32.96" |
| Z-05  | 9.75" | 42"    | 106.6mm | 106.6mm  | 29.48" |
| Z-06  | 9"    | 36"    | 70mm    | 38.54mm  | 600mm  |
| Z-07  | 9.25" | 40"    | 87.6mm  | 87.6mm   | 28.92" |
| Z-08  | 8.75" | 40"    | 60.31mm | 153.2mm  | 27.5"  |