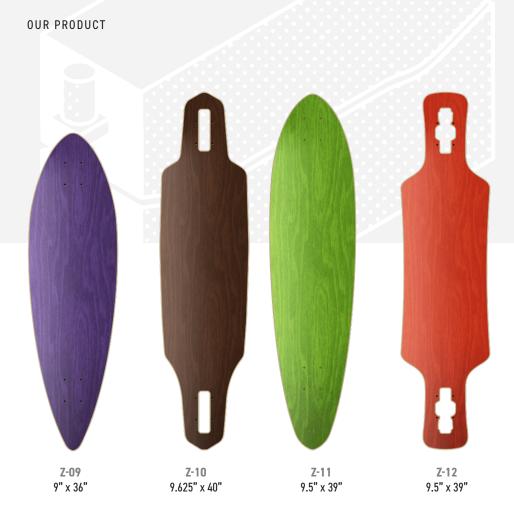

### **KICKTAIL AS PER CUSTOMER REQUEST**

| SHAPE | WIDTH | LENGTH | NOSE    | TAIL     | WB  |  |
|-------|-------|--------|---------|----------|-----|--|
| Z-09  | 9"    | 32"    | 75.47mm | 125mm    | 20" |  |
| Z-10  | 9"    | 36"    | 74.8mm  | 74.8mm   | 26" |  |
| Z-11  | 8.75" | 35.8"  | 62mm    | 133.38mm | 24" |  |
| Z-12  | 9"    | 36"    | 87.1mm  | 87.1mm   | 25" |  |