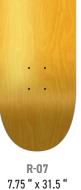

### SKATE DECK SHAPELIST

**OEM SKATE DECKS - MOLD #3, 5 & 8** 

| CHADE | WIDTH   | LENCTH  | NOCE     | TAIL     | WD       |
|-------|---------|---------|----------|----------|----------|
| SHAPE | WIDTH   | LENGTH  | NOSE     | TAIL     | WB       |
| R-01  | 7.375 " | 31 "    | 172.8mm  | 160.76mm | 13.5 "   |
| R-02  | 7.5 "   | 31 "    | 172.8mm  | 160.76mm | 13.5 "   |
| R-03  | 7.5 "   | 31 "    | 170.28mm | 160.26mm | 13.875 " |
| R-04  | 7.5 "   | 30 "    | 161.55mm | 153.5mm  | 13.5 "   |
| R-05  | 7.63 "  | 31.25 " | 161.55mm | 153.5mm  | 13.5 "   |
| R-06  | 7.75 "  | 31 "    | 173.28mm | 163.26mm | 13.875"  |
| R-07  | 7.75 "  | 31.5 "  | 176.78mm | 166.76mm | 13.875 " |
| R-08  | 7.875 " | 31.5 "  | 176.78mm | 166.76mm | 13.875 " |