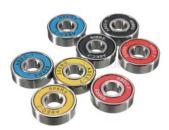

### **BEARINGS**

- · ABEC 5 and ABEC 7
- Ceramic
- Hybrids
- · Stainless Steel Hybrids

**BUSHINGS & RISERS** 

Available in All Styles and Sizes for Skateboards and Longboards

**SAFETY GEAR** 

Helmets & Protection Pads