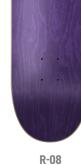

### SKATE DECK SHAPELIST

**OEM SKATE DECKS - MOLD #3, 5 & 8** 

| CHADE | WIDTH   | LENCTH  | NOCE     | TAIL     | WD       |
|-------|---------|---------|----------|----------|----------|
| SHAPE | WIDTH   | LENGTH  | NOSE     | TAIL     | WB       |
| R-01  | 7.375 " | 31 "    | 172.8mm  | 160.76mm | 13.5 "   |
| R-02  | 7.5 "   | 31 "    | 172.8mm  | 160.76mm | 13.5 "   |
| R-03  | 7.5 "   | 31 "    | 170.28mm | 160.26mm | 13.875 " |
| R-04  | 7.5 "   | 30 "    | 161.55mm | 153.5mm  | 13.5 "   |
| R-05  | 7.63 "  | 31.25 " | 161.55mm | 153.5mm  | 13.5 "   |
| R-06  | 7.75 "  | 31 "    | 173.28mm | 163.26mm | 13.875"  |
| R-07  | 7.75 "  | 31.5 "  | 176.78mm | 166.76mm | 13.875 " |
| R-08  | 7.875 " | 31.5 "  | 176.78mm | 166.76mm | 13.875 " |