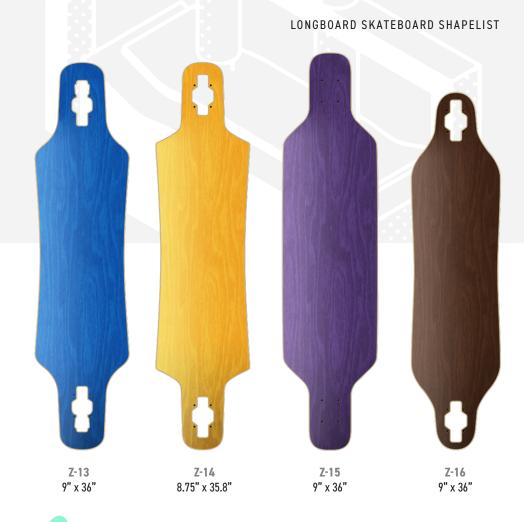

### SEND US YOUR SHAPING FILES AND WE CAN CREATE CUSTOMIZED SHAPES, ACCORDINGLY HIGH PRECISION MACHINES ARE USED FOR MAKING CUSTOMIZED SHAPES

| SHAPE | WIDTH  | LENGTH | NOSE    | TAIL    | WB     |
|-------|--------|--------|---------|---------|--------|
| Z-13  | 9.5"   | 39"    | 84.2mm  | 84.2mm  | 28.25" |
| Z-14  | 9.5"   | 39"    | 57.9mm  | 57.9mm  | 30.25" |
| Z-15  | 9.625" | 40"    | 70.54mm | 70.54mm | 30"    |
| Z-16  | 9"     | 36"    | 46.42mm | 46.42mm | 28.25" |