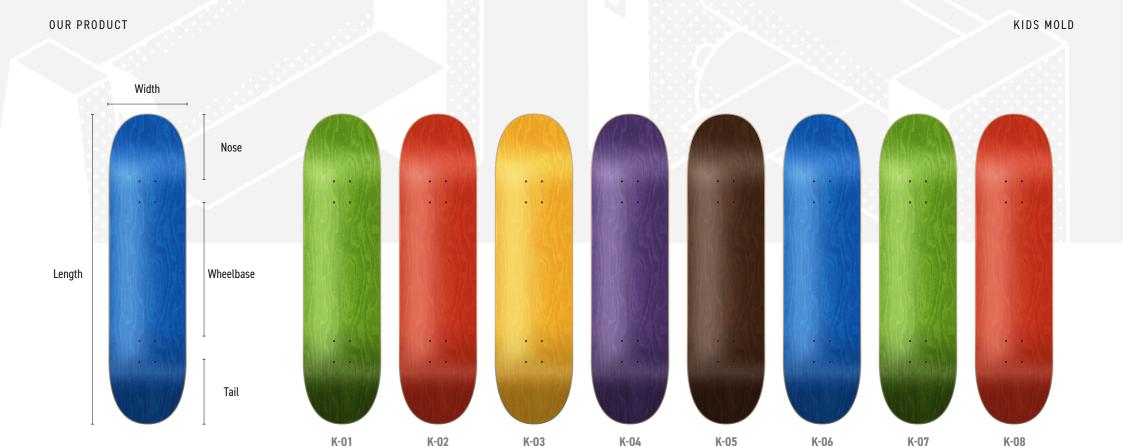

### KIDS MOLD SHAPELIST

7.25 " x 30 "

**OEM SKATE DECKS** 

7.375 " x 29.5 "

| SHAPE | WIDTH   | LENGTH | NOSE     | TAIL     | WB       |
|-------|---------|--------|----------|----------|----------|
| K-01  | 7.375 " | 28 "   | 148.75mm | 140.71mm | 12.5 "   |
| K-02  | 6.75 "  | 29 "   | 158mm    | 150mm    | 12.75 "  |
| K-03  | 7.0 "   | 29.5 " | 164.57mm | 156.55mm | 12.75 "  |
| K-04  | 7.375 " | 29.5 " | 164.57mm | 156.55mm | 12.75 "  |
| K-05  | 7.25 "  | 30 "   | 174.25mm | 166.22mm | 12.5 "   |
| K-06  | 7.5 "   | 31 "   | 182mm    | 174mm    | 12.875 " |
| K-07  | 7.125 " | 29.5 " | 166.92mm | 160.52mm | 12.5 "   |
| K-08  | 7.875 " | 30 "   | 171mm    | 163mm    | 12.75 "  |