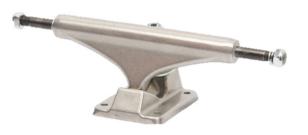

OUR PRODUCT TRUCKS

### Trucks

### SKATE AND LONGBOARD TRUCKS

HMX#3 5.0 | 5.2 | 5.5"

**HMX#2** 5.0 | 5.25 | 5.5 | 5.875 | 6.25 "

HMX#LB 150 | 180mm

SHAPES
Street, longboard, and surf skate trucks, in various sizes and shapes

MATERIALS
A356.25 grade aluminum