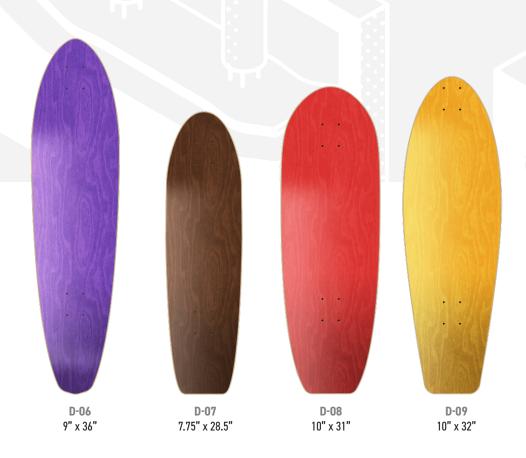

### CRUISER DECK SHAPELIST

**KICKTAIL AS PER CUSTOMER REQUEST** 

| SHAPE | WIDTH  | LENGTH | NOSE    | TAIL     | WB       |  |
|-------|--------|--------|---------|----------|----------|--|
| D-02  | 10 "   | 31 "   | 67.44mm | 157.49mm | 18 "     |  |
| D-03  | 10 "   | 30 "   | 0.55mm  | 173.5mm  | 16.25 "  |  |
| D-04  | 10 "   | 30 "   | 70mm    | 181mm    | 18 "     |  |
| D-05  | 10 "   | 30 "   | 91.6mm  | 191.8mm  | 15.67"   |  |
| D-06  | 9 "    | 36 "   | 72.6mm  | 202.27mm | 21 "     |  |
| D-07  | 7.75 " | 28.5 " | 76.75mm | 155.1mm  | 15.25 "  |  |
| D-08  | 10 "   | 31 "   | 95.8mm  | 187.15mm | 15.75"   |  |
| D-09  | 10 "   | 32 "   | 28mm    | 180mm    | 19.685 " |  |