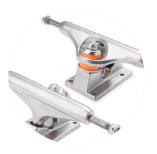

### Trucks

### SKATE AND LONGBOARD TRUCKS

HMX#3 5.0 | 5.2 | 5.5"

**HMX#2** 5.0 | 5.25 | 5.5 | 5.875 | 6.25 "

HMX#LB 150 | 180mm

SHAPES
Street, longboard, and surf skate trucks, in various sizes and shapes

MATERIALS
A356.25 grade aluminum

**TREATMENT**True T6 treatment for extra strength

Customized molds, shapes, logo embossing/engraving and printing

**CUSTOMIZATION** 

FINISHING

Raw, metallic, powder coating and paint

As per a customer's requirements