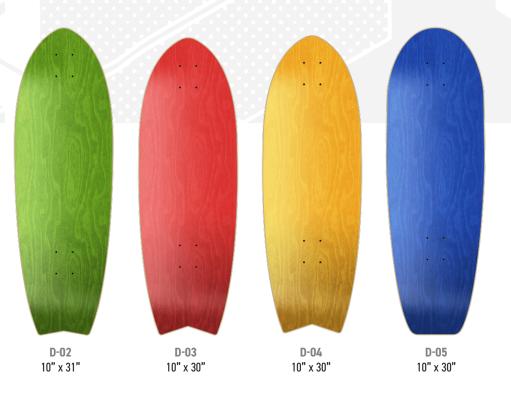

### CRUISER DECK SHAPELIST

**KICKTAIL AS PER CUSTOMER REQUEST** 

| SHAPE | WIDTH  | LENGTH | NOSE    | TAIL     | WB       |  |
|-------|--------|--------|---------|----------|----------|--|
| D-02  | 10 "   | 31 "   | 67.44mm | 157.49mm | 18 "     |  |
| D-03  | 10 "   | 30 "   | 0.55mm  | 173.5mm  | 16.25 "  |  |
| D-04  | 10 "   | 30 "   | 70mm    | 181mm    | 18 "     |  |
| D-05  | 10 "   | 30 "   | 91.6mm  | 191.8mm  | 15.67"   |  |
| D-06  | 9 "    | 36 "   | 72.6mm  | 202.27mm | 21 "     |  |
| D-07  | 7.75 " | 28.5 " | 76.75mm | 155.1mm  | 15.25 "  |  |
| D-08  | 10 "   | 31 "   | 95.8mm  | 187.15mm | 15.75"   |  |
| D-09  | 10 "   | 32 "   | 28mm    | 180mm    | 19.685 " |  |