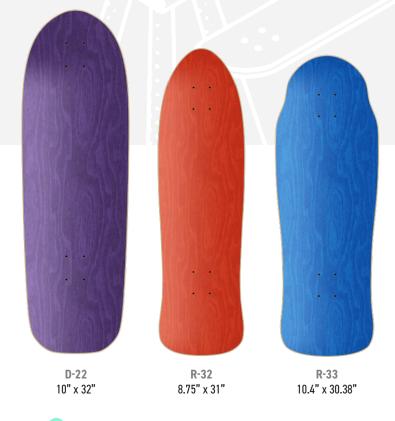

### SEND US YOUR SHAPING FILES AND WE CAN CREATE CUSTOMIZED SHAPES, ACCORDINGLY HIGH PRECISION MACHINES ARE USED FOR MAKING CUSTOMIZED SHAPES

| SHAPE | WIDTH | LENGTH | NOSE     | TAIL     | WB     |
|-------|-------|--------|----------|----------|--------|
| D-22  | 10"   | 32"    | 77.2mm   | 174mm    | 18"    |
| R-32  | 8.75" | 31"    | 98.48mm  | 159.18mm | 16.75" |
| R-33  | 10.4" | 30.38" | 101.53mm | 152.33mm | 16.24" |