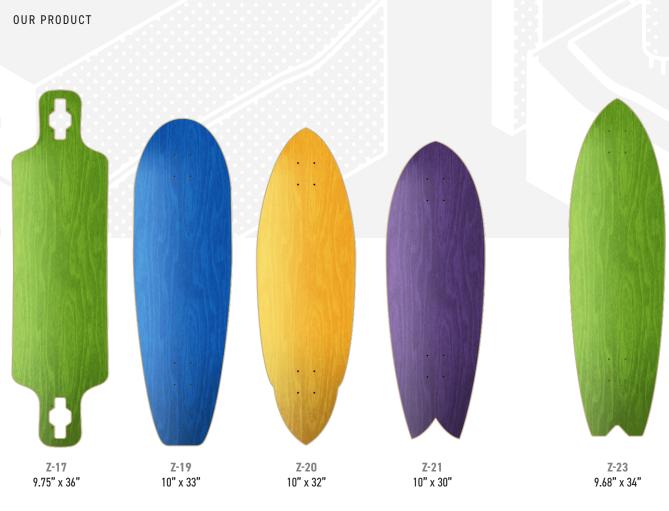

### **KICKTAIL AS PER CUSTOMER REQUEST**

| SHAPE | WIDTH | LENGTH | NOSE    | TAIL     | WB  |
|-------|-------|--------|---------|----------|-----|
| Z-17  | 9.75" | 36"    | 49.6mm  | 49.6mm   | 28" |
| Z-19  | 10"   | 33"    | 96.37mm | 155mm    | 19" |
| Z-20  | 10"   | 32"    | 82.7mm  | 141.5mm  | 19" |
| Z-21  | 10"   | 30"    | 96.39mm | 157mm    | 17" |
| Z-23  | 9.68" | 34"    | 82.73mm | 140.76mm | 19" |