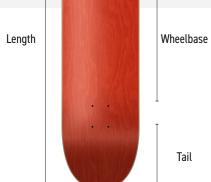

### SKATEBOARD CONCAVES

**SLIGHT, MEDIUM & DEEP** 

7.0 " x 29.5 "

7.375" x 28"

6.75 " x 29 "