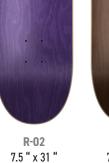

### SKATE DECK SHAPELIST

**OEM SKATE DECKS - MOLD #3, 5 & 8** 

| CHADE | WIDTH   | LENCTH  | NOCE     | TAIL     | WD       |
|-------|---------|---------|----------|----------|----------|
| SHAPE | WIDTH   | LENGTH  | NOSE     | TAIL     | WB       |
| R-01  | 7.375 " | 31 "    | 172.8mm  | 160.76mm | 13.5 "   |
| R-02  | 7.5 "   | 31 "    | 172.8mm  | 160.76mm | 13.5 "   |
| R-03  | 7.5 "   | 31 "    | 170.28mm | 160.26mm | 13.875 " |
| R-04  | 7.5 "   | 30 "    | 161.55mm | 153.5mm  | 13.5 "   |
| R-05  | 7.63 "  | 31.25 " | 161.55mm | 153.5mm  | 13.5 "   |
| R-06  | 7.75 "  | 31 "    | 173.28mm | 163.26mm | 13.875"  |
| R-07  | 7.75 "  | 31.5 "  | 176.78mm | 166.76mm | 13.875 " |
| R-08  | 7.875 " | 31.5 "  | 176.78mm | 166.76mm | 13.875 " |