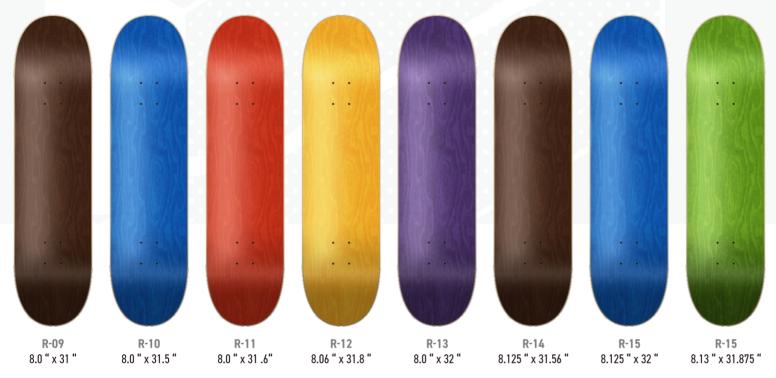

### SKATE DECK SHAPELIST

**OEM SKATE DECKS - MOLD #3, 5 & 8** 

| CHADE | WIDTH   | LENCTH  | NOCE     | TAIL     | WD       |
|-------|---------|---------|----------|----------|----------|
| SHAPE | WIDTH   | LENGTH  | NOSE     | TAIL     | WB       |
| R-01  | 7.375 " | 31 "    | 172.8mm  | 160.76mm | 13.5 "   |
| R-02  | 7.5 "   | 31 "    | 172.8mm  | 160.76mm | 13.5 "   |
| R-03  | 7.5 "   | 31 "    | 170.28mm | 160.26mm | 13.875 " |
| R-04  | 7.5 "   | 30 "    | 161.55mm | 153.5mm  | 13.5 "   |
| R-05  | 7.63 "  | 31.25 " | 161.55mm | 153.5mm  | 13.5 "   |
| R-06  | 7.75 "  | 31 "    | 173.28mm | 163.26mm | 13.875"  |
| R-07  | 7.75 "  | 31.5 "  | 176.78mm | 166.76mm | 13.875 " |
| R-08  | 7.875 " | 31.5 "  | 176.78mm | 166.76mm | 13.875 " |

R-12

8.06 " x 31.8 "

R-13

8.0 " x 32 "

R-14

8.125 " x 31.56 "

R-15

8.125 " x 32 "

R-15

8.13 " x 31.875 "

### SKATE DECK SHAPELIST

**OEM SKATE DECKS - MOLD #3, 5 & 8** 

R-10

8.0 " x 31.5 "

R-09

8.0 " x 31 "

| SHAPE | WIDTH   | LENGTH   | NOSE     | TAIL     | WB      |  |
|-------|---------|----------|----------|----------|---------|--|
| R-09  | 8.0 "   | 31 "     | 168.5mm  | 158.47mm | 14 "    |  |
| R-10  | 8.0 "   | 31.5 "   | 177mm    | 163mm    | 14 "    |  |
| R-11  | 8.0 "   | 31.6 "   | 176.25mm | 166.26mm | 14 "    |  |
| R-12  | 8.06 "  | 31.8 "   | 175.27mm | 166.24mm | 14.25 " |  |
| R-13  | 8.0 "   | 32 "     | 177.5mm  | 168.5mm  | 14 "    |  |
| R-14  | 8.125 " | 31.56 "  | 175.3mm  | 165.27mm | 14.25 " |  |
| R-15  | 8.125 " | 32 "     | 177.5mm  | 168.5mm  | 14.25 " |  |
| R-16  | 8.13 "  | 31.875 " | 176mm    | 167mm    | 14.25 " |  |

R-11

8.0 " x 31 .6"