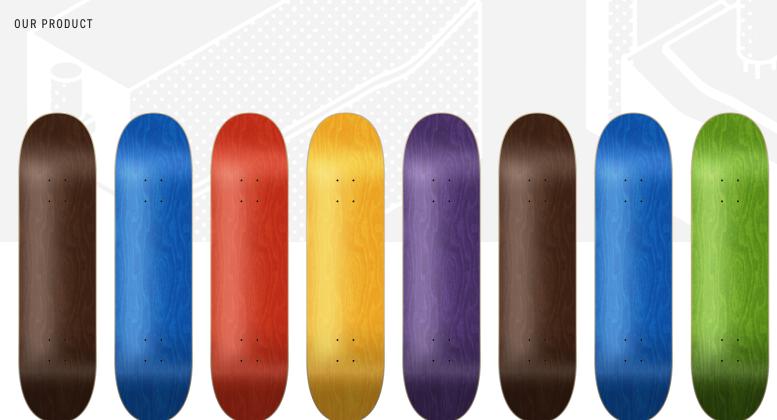

.5 " x 30 "









7.875 " x 31.5 "



### SKATE DECK SHAPELIST

**OEM SKATE DECKS - MOLD #3, 5 & 8** 

| CHADE | WIDTH   | LENCTH  | NOCE     | TAIL     | WD       |
|-------|---------|---------|----------|----------|----------|
| SHAPE | WIDTH   | LENGTH  | NOSE     | TAIL     | WB       |
| R-01  | 7.375 " | 31 "    | 172.8mm  | 160.76mm | 13.5 "   |
| R-02  | 7.5 "   | 31 "    | 172.8mm  | 160.76mm | 13.5 "   |
| R-03  | 7.5 "   | 31 "    | 170.28mm | 160.26mm | 13.875 " |
| R-04  | 7.5 "   | 30 "    | 161.55mm | 153.5mm  | 13.5 "   |
| R-05  | 7.63 "  | 31.25 " | 161.55mm | 153.5mm  | 13.5 "   |
| R-06  | 7.75 "  | 31 "    | 173.28mm | 163.26mm | 13.875"  |
| R-07  | 7.75 "  | 31.5 "  | 176.78mm | 166.76mm | 13.875 " |
| R-08  | 7.875 " | 31.5 "  | 176.78mm | 166.76mm | 13.875 " |



R-12

8.06 " x 31.8 "

R-13

8.0 " x 32 "

R-14

8.125 " x 31.56 "

R-15

8.125 " x 32 "

R-15

8.13 " x 31.875 "

### SKATE DECK SHAPELIST

**OEM SKATE DECKS - MOLD #3, 5 & 8** 

R-10

8.0 " x 31.5 "

R-09

8.0 " x 31 "

| SHAPE | WIDTH   | LENGTH   | NOSE     | TAIL     | WB      |  |
|-------|---------|----------|----------|----------|---------|--|
| R-09  | 8.0 "   | 31 "     | 168.5mm  | 158.47mm | 14 "    |  |
| R-10  | 8.0 "   | 31.5 "   | 177mm    | 163mm    | 14 "    |  |
| R-11  | 8.0 "   | 31.6 "   | 176.25mm | 166.26mm | 14 "    |  |
| R-12  | 8.06 "  | 31.8 "   | 175.27mm | 166.24mm | 14.25 " |  |
| R-13  | 8.0 "   | 32 "     | 177.5mm  | 168.5mm  | 14 "    |  |
| R-14  | 8.125 " | 31.56 "  | 175.3mm  | 165.27mm | 14.25 " |  |
| R-15  | 8.125 " | 32 "     | 177.5mm  | 168.5m