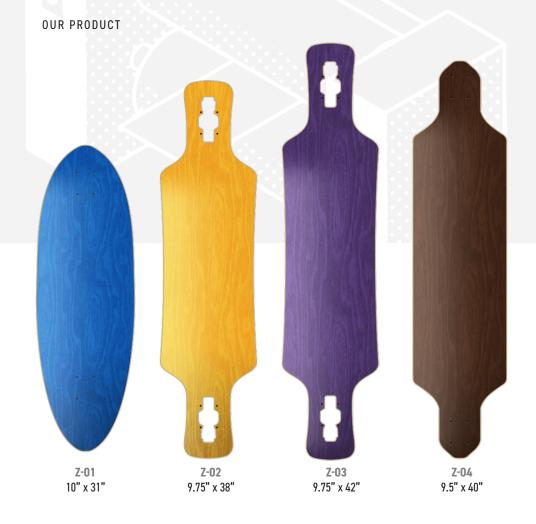

### LONGBOARD DECK SHAPELIST

**KICKTAIL AS PER CUSTOMER REQUEST** 

| SHAPE | WIDTH | LENGTH | NOSE    | TAIL     | WB     |
|-------|-------|--------|---------|----------|--------|
| Z-01  | 10"   | 31"    | 70.73mm | 135.14mm | 477mm  |
| Z-02  | 9.75" | 38"    | 79.63mm | 79.63mm  | 27.63" |
| Z-03  | 9.75" | 42"    | 85.2mm  | 85.2mm   | 31.19" |
| Z-04  | 9.5"  | 40"    | 37.3mm  | 37.3mm   | 32.96" |
| Z-05  | 9.75" | 42"    | 106.6mm | 106.6mm  | 29.48" |
| Z-06  | 9"    | 36"    | 70mm    | 38.54mm  | 600mm  |
| Z-07  | 9.25" | 40"    | 87.6mm  | 87.6mm   | 28.92" |
| Z-08  | 8.75" | 40"    | 60.31mm | 153.2mm  | 27.5"  |