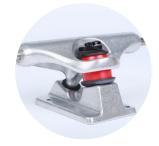

### Trucks

### SKATE AND LONGBOARD TRUCKS

HMX#3 5.0 | 5.2 | 5.5"

**HMX#2** 5.0 | 5.25 | 5.5 | 5.875 | 6.25 "

HMX#LB 150 | 180mm

SHAPES
Street, longboard, and surf skate trucks, in various sizes and shapes

MATERIALS
A356.25 grade aluminum

**TREATMENT**True T6 treatment for extra strength

Customized molds, shapes, logo embossing/engraving and printing

**CUSTOMIZATION** 

FINISHING

Raw, metallic, powder coating and paint

As per a customer's requirements