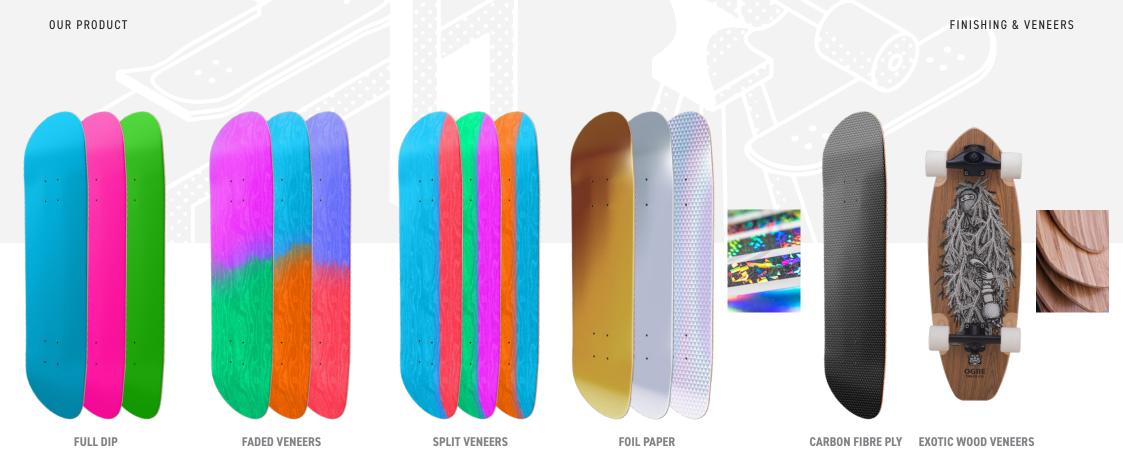

OUR PRODUCT

### Skateboards

QUALITY AND VALUE COMPLETES

We offer all the components you need to build a complete skateboard. Spot colour & CMYK printing and various customized packaging options available.

**DECK MATERIALS**Hard rock maple, Bamboo, Fiberglass, carbon, and engineered wood

DECK PRESSING

Warm and Cold press

SHAPES
Various shapes and an option to open customized molds

Franklin SK8 and Epoxy

FINISHING
Glossy, Matte, faded effect, full-dip, foil and holographic

Customized graphics at the bottom/top of the deck