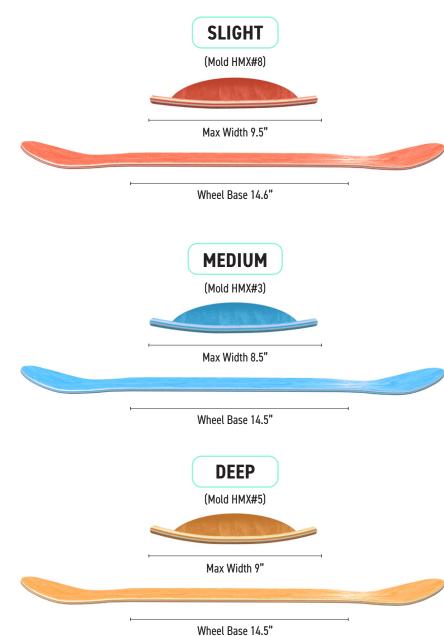

### SKATEBOARD CONCAVES

**SLIGHT, MEDIUM & DEEP** 

7.0 " x 29.5 "

7.375" x 28"

6.75 " x 29 "