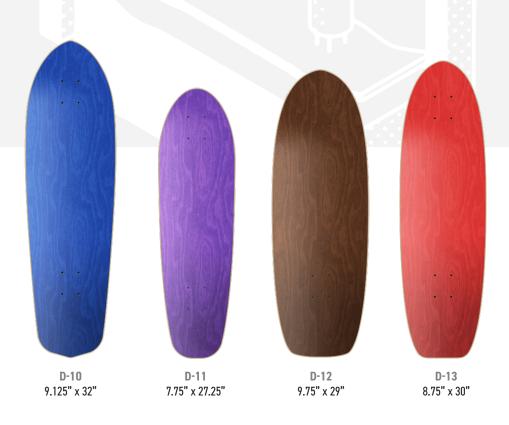

### CRUISER DECK SHAPELIST

**KICKTAIL AS PER CUSTOMER REQUEST** 

| SHAPE | WIDTH  | LENGTH | NOSE     | TAIL     | WB     |  |
|-------|--------|--------|----------|----------|--------|--|
| D-10  | 9.125" | 32 "   | 102.97mm | 161mm    | 17.5"  |  |
| D-11  | 27.25" | 7.75"  | 72.1mm   | 126.71mm | 15.25" |  |
| D-12  | 9.75"  | 29"    | 84.53mm  | 152.4mm  | 16     |  |
| D-13  | 30"    | 8 75"  | 91 92mm  | 157 65mm | 16"    |  |