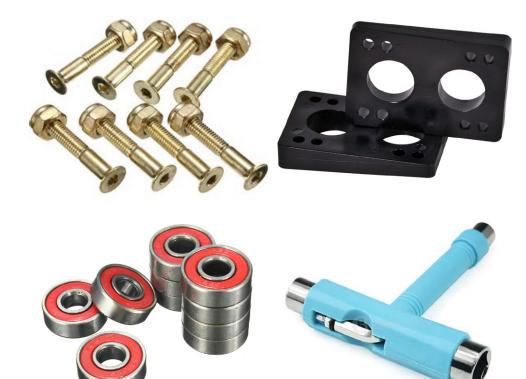

### **HARDWARE**

- Super Tight!
- · Industrial Grade Strength
- · Allen Head or Philip Head Style
- Various sizes and colours Available

**GRIPTAPE** 

OS#780 in black, colored, and full print

**TOOLS** 

T-tool, Y-tool & Credit card tool

### **BEARINGS**

- · ABEC 5 and ABEC 7
- Ceramic
- Hybrids
- · Stainless Steel Hybrids

**BUSHINGS & RISERS** 

Available in All Styles and Sizes for Skateboards and Longboards

**SAFETY GEAR** 

Helmets & Protection Pads