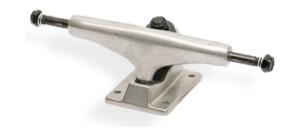

OUR PRODUCT TRUCKS

### Trucks

### SKATE AND LONGBOARD TRUCKS

HMX#3 5.0 | 5.2 | 5.5"

**HMX#2** 5.0 | 5.25 | 5.5 | 5.875 | 6.25 "

HMX#LB 150 | 180mm

SHAPES
Street, longboard, and surf skate trucks, in various sizes and shapes

MATERIALS
A356.25 grade aluminum