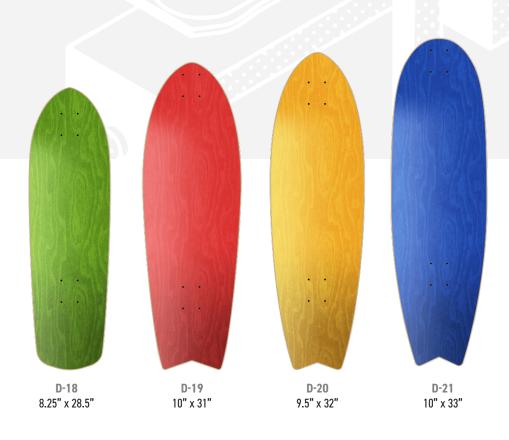

### CRUISER DECK SHAPELIST

**KICKTAIL AS PER CUSTOMER REQUEST** 

| SHAPE | WIDTH  | LENGTH | NOSE    | TAIL     | WB  |
|-------|--------|--------|---------|----------|-----|
| D-18  | 8.25 " | 28.5"  | 67.18mm | 171.3mm  | 15" |
| D-19  | 10"    | 31"    | 30mm    | 155.36mm | 20" |
| D-20  | 9.5 "  | 32 "   | 77.2mm  | 174mm    | 18" |
| D-21  | 10"    | 33"    | 30mm    | 205.58mm | 20" |