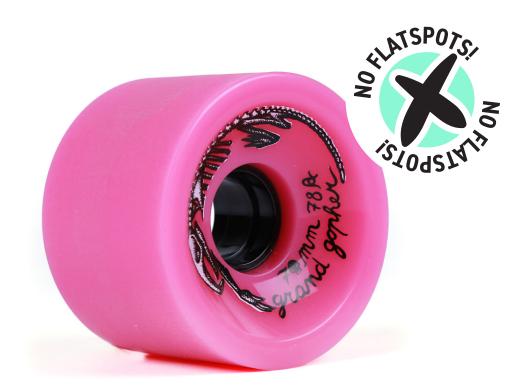

### Wheels

SKATE AND LONGBOARD WHEELS

Get your wheels with your own graphic, for your accessory line, or completes. Spot colour & CMYK printing and various customized packaging options available.

**SIZES**Various sizes available for street/
cruisers/longboards

WHEELS

Various shapes and molds available

HARDNESS 78A - 104A

FORMULAS
PU Cast, High Rebound (HR) &
Super High Rebound (SHR)

**PACKAGING**Various customized packaging options

**PRINTING**Spot printing & CMYK