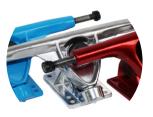

### Trucks

### SKATE AND LONGBOARD TRUCKS

HMX#3 5.0 | 5.2 | 5.5"

**HMX#2** 5.0 | 5.25 | 5.5 | 5.875 | 6.25 "

HMX#LB 150 | 180mm

SHAPES
Street, longboard, and surf skate trucks, in various sizes and shapes

MATERIALS
A356.25 grade aluminum

**TREATMENT**True T6 treatment for extra strength

Customized molds, shapes, logo embossing/engraving and printing

**CUSTOMIZATION** 

FINISHING

Raw, metallic, powder coating and paint

As per a customer's requirements